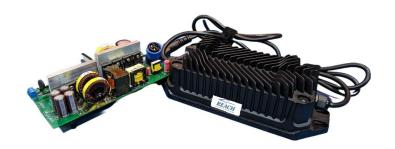

### **Product Description**

**REACH** EV Charger 55V/1.5kW is an Automotive grade portable charger suitable for lead acid LiFePO4 Li-ion battery-based Two wheelers and Three wheelers. It operates under all types of harsh electrical and thermal environments and gives very high performance.

# AGNI 1.0 EV Charger Solution

O Input voltage: 85-265Vac

Or Input voltage: 254Vdc ~ 370Vdc

Output voltage: 20-65Vdc

Output Power: 1.5KW

Output Ripple: 150mA

Maximum Output current: 28A

O Efficiency: Peak 91%

O Communication: CAN Bus

Operating Temperature: -20°C to +70°C

O Dimension (L x W x H):300 x 150 x 45mm

Weight: 3Kg