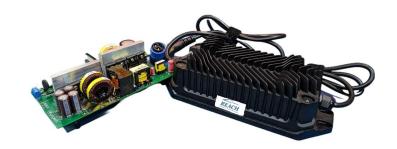

#### **Product Description**

REACH EV Charger 55V/1.5kW is an Automotive grade portable charger suitable for lead acid LiFePO4 & Li-ion battery-based Two wheelers and Three wheelers. It operates under all types of harsh electrical and thermal environments and gives very high performance.

# AGNI 1.0 EV Charger Solution

O Input voltage: 85-265Vac

Or Input voltage: 254Vdc ~ 370Vdc

Output voltage: 20-65Vdc

Output Power: 1.5KW

Output Ripple: 150mA

Maximum Output current: 28A

O Efficiency: Peak 91%

Communication: CAN Bus

Operating Temperature: -20°C to +70°C

O Dimension (L x W x H):300 x 150 x 45mm

Weight: 3Kg